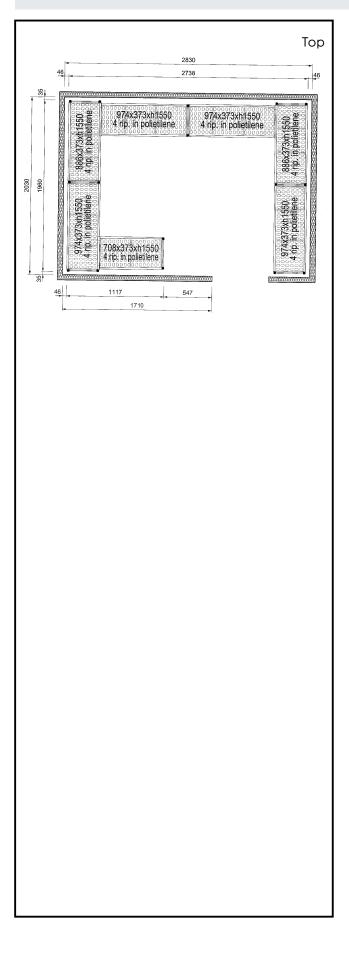

### Key Information:

| External dimensions,<br>length     |
|------------------------------------|
| 137106 (CRS2820)                   |
| External dimensions,<br>Depth:     |
| External dimensions,<br>Height:    |
| Max loading weight:<br>Net weight: |

1117-1960-2738-1960 mm

373 mm

1550 mm ht: 4000 kg 108 kg

The company reserves the right to make modifications to the products without prior notice. All information correct at time of printing.