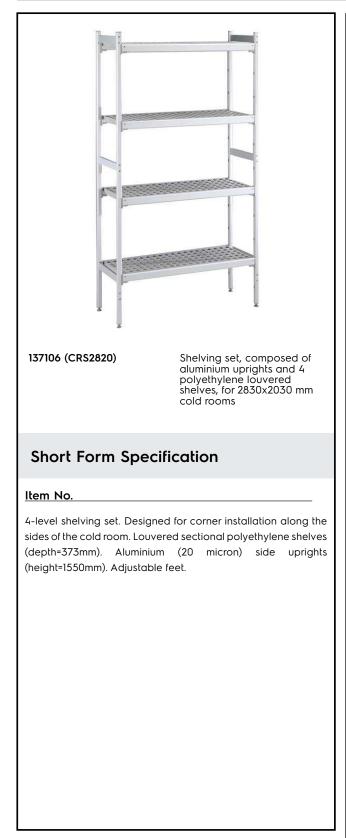

# Electrolux PROFESSIONAL

Stainless Steel Preparation Shelving set for 2830x2030 mm cold room

| ITEM #       |  |
|--------------|--|
| MODEL #      |  |
| NAME #       |  |
| <u>SIS #</u> |  |
| AIA #        |  |

### **Main Features**

- Complete shelving system allows rapid and easy fixing of the shelves to the uprights.
- GN 1/1, GN 1/2 and GN 1/3 can be inserted into the frame.

### Construction

- Uprights and shelf frames constructed entirely in anodized aluminium (20 micron).
- 4 tiers.
- Shelves made by section of polyethylene tablets.
- Sectional polyethylene shelves are dishwasher safe.